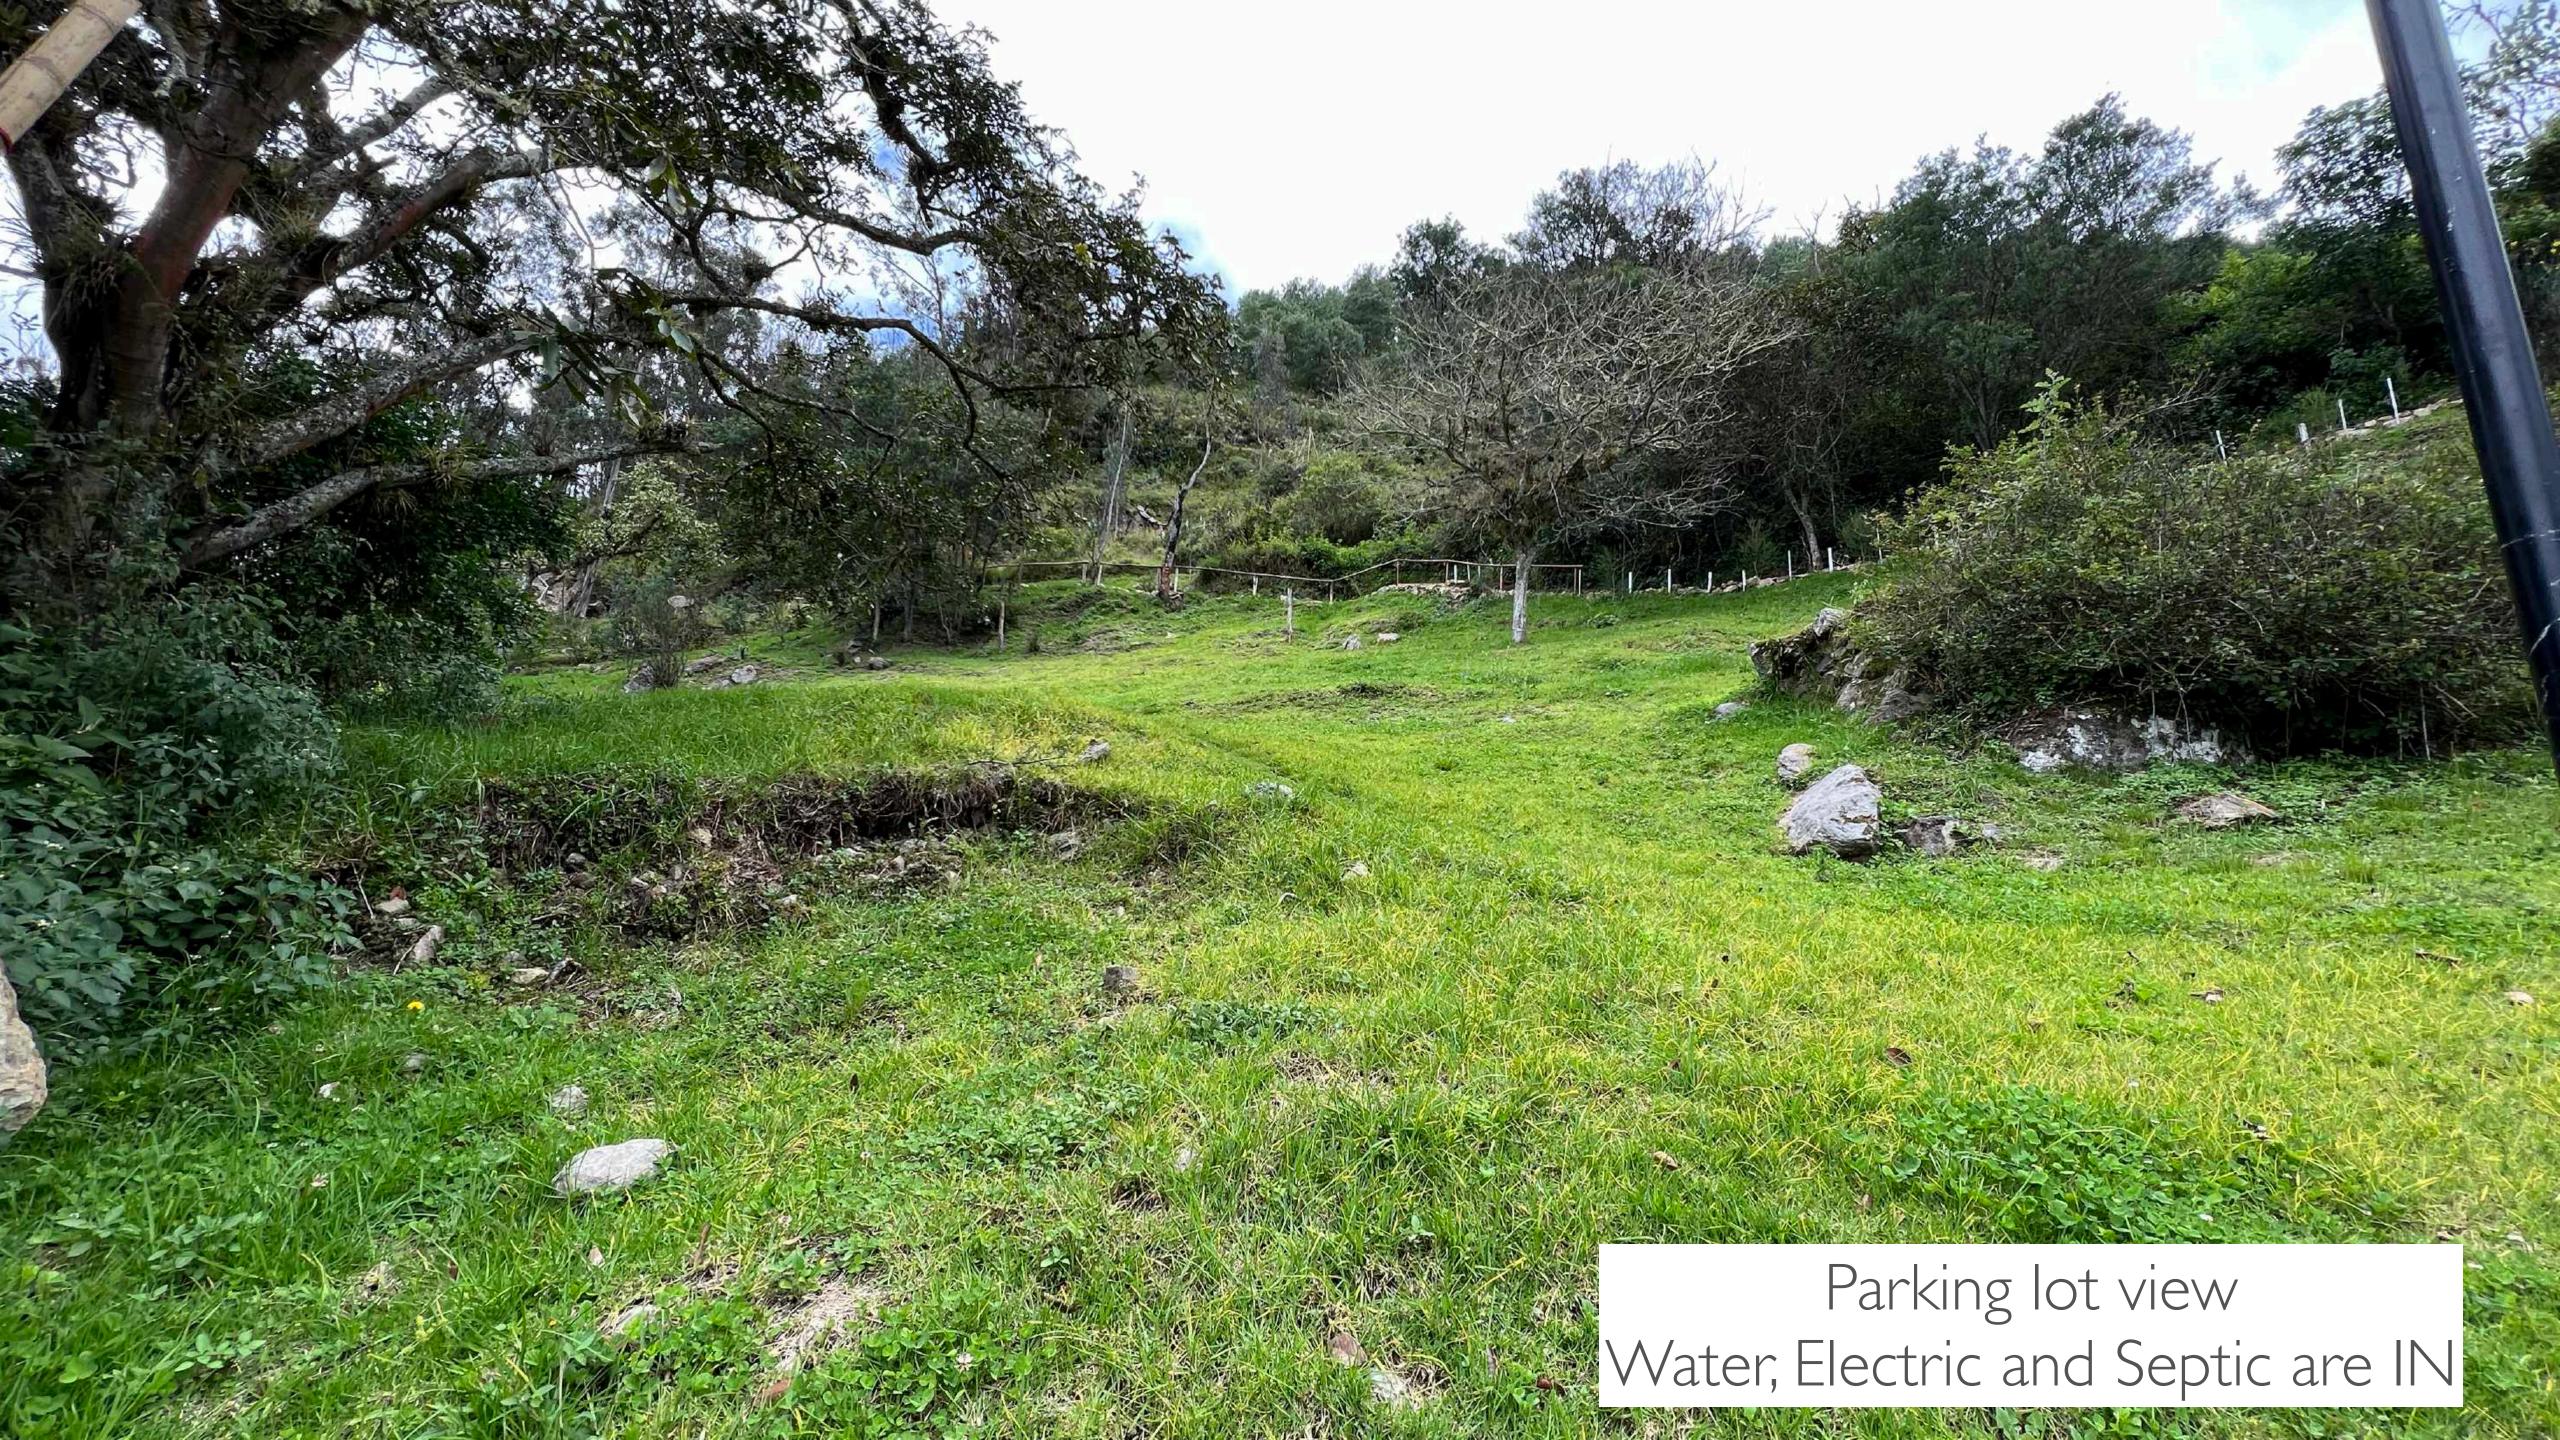

Breathe and simply IN-joy the next few pages.

YES... THIS IS YOUR LAND!!

You just pulled into the parking lot! The Protector "WANKA", (sacred stone), stands joy-fully at the entrance of the land holding presence as you arrive and unwind.

... the white fence is the border of the full parcel and the trail line.

Hidden mysteries everywhere. Sr.Tigre's stunning tree art delights and inspires deeper connection with this magical forest.

...the trail on the right is the land border...