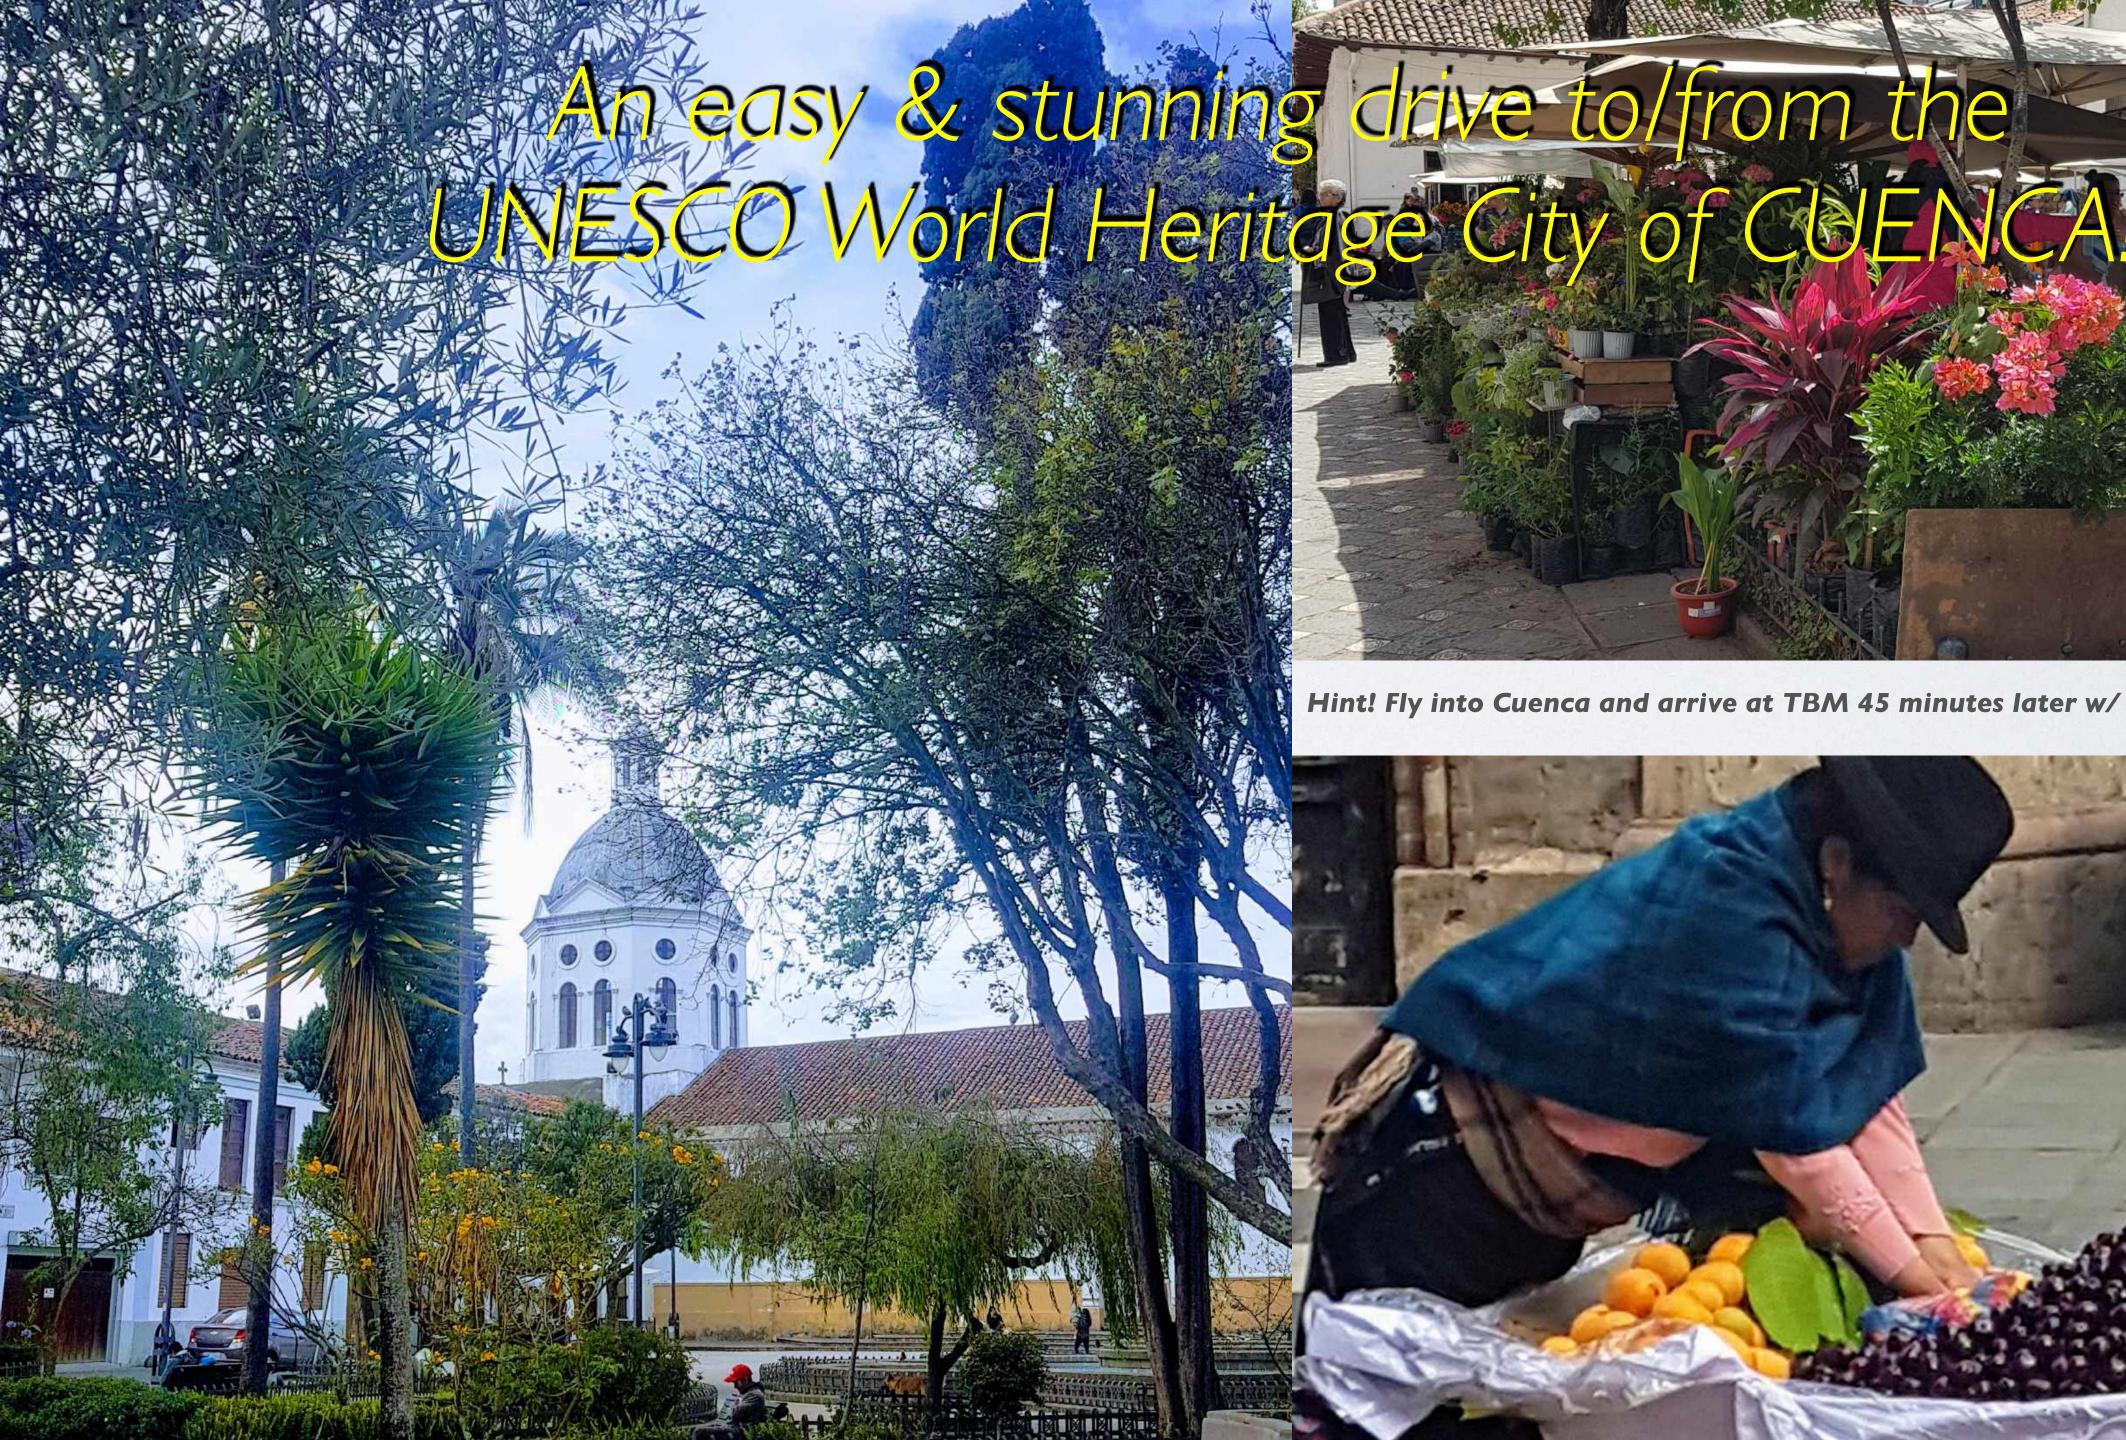

## EXPERIENCE THE LIFE FORCE OF THE COMPADRES MOUNTAINS ....WAKE UP TO THIS BLESSING EVERY DAY

Hint! Fly into Cuenca and arrive at TBM 45 minutes later w/ VIP pickup services from TBM!