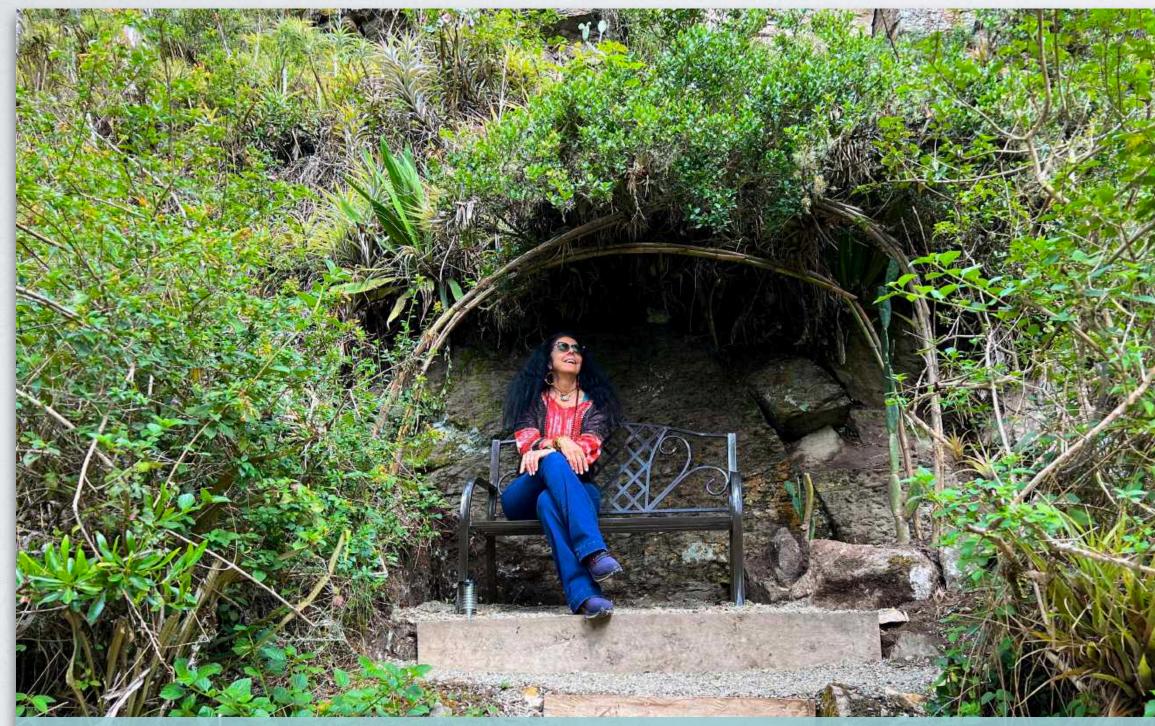

# ONSITE STAFF & 24 HOUR SERVICES

The Owl's grotto

One of the many stunning nature sites literally in your backyard. Walk out your door and on to the trail... breathe Eucalyptus Infused Air 24/7 while hearing the Amazon Tributary of continual renewal.