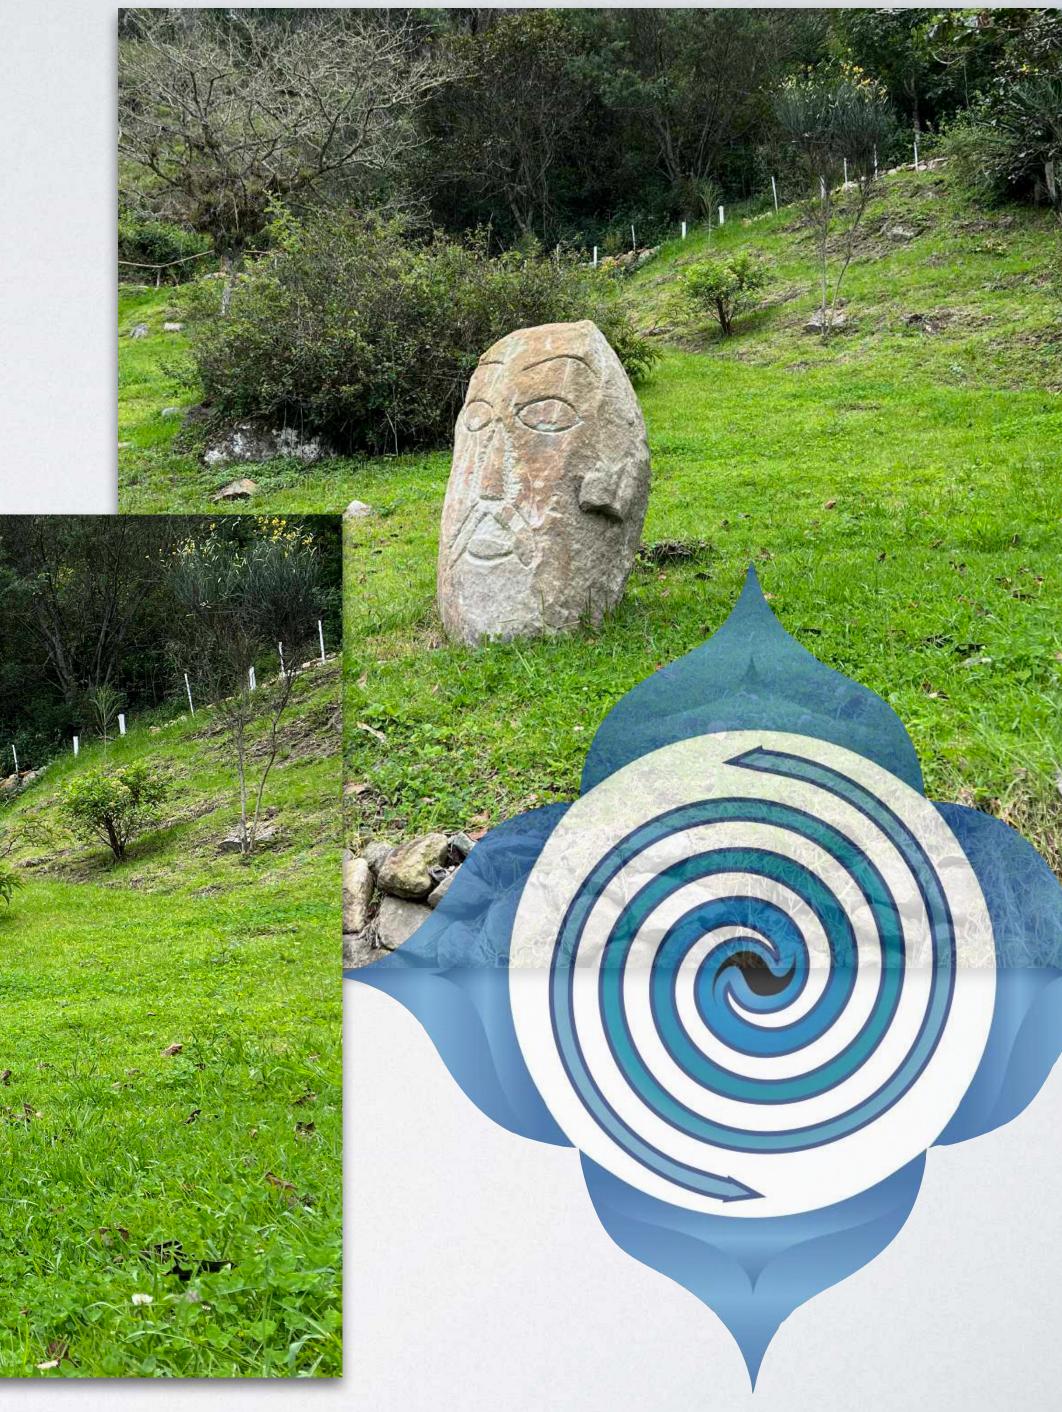

Breathe and simply IN-joy the next few pages.

YES... THIS IS YOUR LAND!!

You just pulled into the parking lot! The Protector "WANKA", (sacred stone), stands joy-fully at the entrance of the land holding presence as you arrive and unwind.

... the white fence is the border of the full parcel and the trail line.

Hidden mysteries everywhere. Sr.Tigre's stunning tree art delights and inspires deeper connection with this magical forest.

...the trail on the right is the land border...